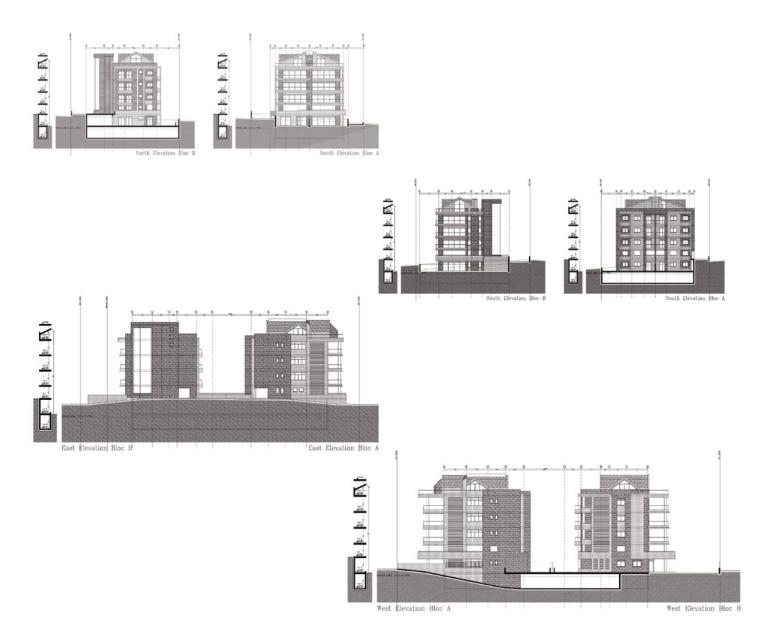

## ADMA 71 LUXURY RESIDENTIAL PROJECT



### PROJECT BY





## PROJECT LOCATION

Located on a beautiful hill overlooking the Mediterranean Sea, Jounieh Bay and the Port of Beirut, Adma 71 represents the concept of living in a scenery. Five minutes away from Le Casino Du Liban, surrounding beach resorts and the region's most renounced schools, Adma 71 is truly the place where you've always dreamed you'd raise your children.

Perched on your balcony, embraced by the serene greenery, you will smile and experience the joy of living.









# BLOCK B SOUTH WEST PERSPECTIVE



#### BLOCK B NORTH WEST PERSPECTIVE





## **ELEVATIONS**



## **SECTIONS**





































































## SELLING AREAS

| TYPE    | LEVEL  | DESCRIPTION           | AREA   |
|---------|--------|-----------------------|--------|
| BLOCK A | A1     | RESIDENTIAL APARTMENT | 204 m2 |
|         |        | TERRACE               | 77 m2  |
|         | A2     | RESIDENTIAL APARTMENT | 205 m2 |
|         |        | TERRACE               | 136 m2 |
|         | A3     | RESIDENTIAL APARTMENT | 185 m2 |
|         | A4     | RESIDENTIAL APARTMENT | 186 m2 |
|         | A5     | RESIDENTIAL APARTMENT | 185 m2 |
|         | A6     | RESIDENTIAL APARTMENT | 186 m2 |
|         | A7     | RESIDENTIAL APARTMENT | 185 m2 |
|         | A8     | RESIDENTIAL APARTMENT | 186 m2 |
|         | ROOF 1 | RESIDENTIAL APARTMENT | 13