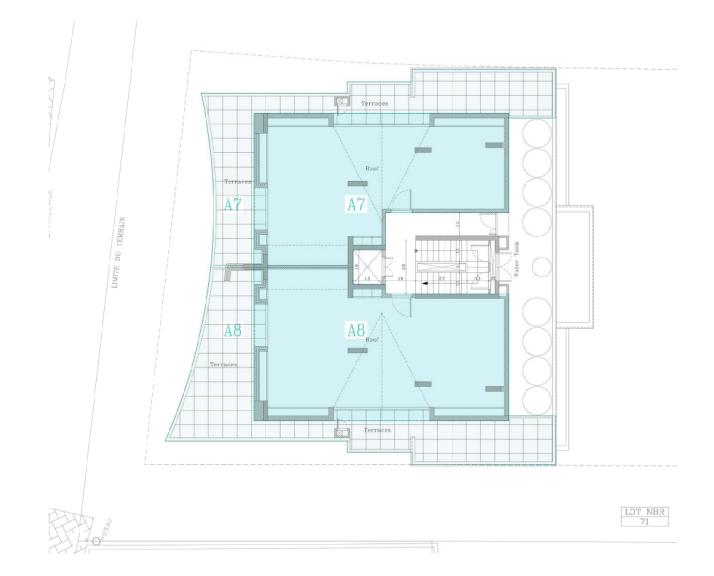

## SELLING AREAS

| TYPE    | LEVEL  | DESCRIPTION           | AREA   |
|---------|--------|-----------------------|--------|
| BLOCK A | A1     | RESIDENTIAL APARTMENT | 204 m2 |
|         |        | TERRACE               | 77 m2  |
|         | A2     | RESIDENTIAL APARTMENT | 205 m2 |
|         |        | TERRACE               | 136 m2 |
|         | A3     | RESIDENTIAL APARTMENT | 185 m2 |
|         | A4     | RESIDENTIAL APARTMENT | 186 m2 |
|         | A5     | RESIDENTIAL APARTMENT | 185 m2 |
|         | A6     | RESIDENTIAL APARTMENT | 186 m2 |
|         | A7     | RESIDENTIAL APARTMENT | 185 m2 |
|         | A8     | RESIDENTIAL APARTMENT | 186 m2 |
|         | ROOF 1 | RESIDENTIAL APARTMENT | 137 m2 |
|         | ROOF 2 | RESIDENTIAL APARTMENT | 155 m2 |
| вгоск в | B1     | RESIDENTIAL APARTMENT | 317 m2 |
|         |        | TERRACE               | 290 m2 |
|         |        | TERRACE IN DECRET     | 97 m2  |
|         | B2     | RESIDENTIAL APARTMENT | 232 m2 |
|         | В3     | RESIDENTIAL APARTMENT | 232 m2 |
|         | B4     | RESIDENTIAL APARTMENT | 232 m2 |
|         | ROOF   | RESIDENTIAL APARTMENT | 155 m2 |