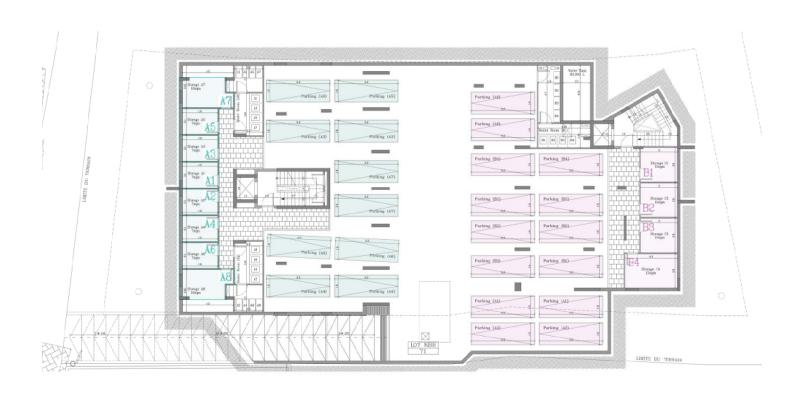

## SELLING AREAS

| TYPE    | LEVEL  | DESCRIPTION           | AREA   |
|---------|--------|-----------------------|--------|
| BLOCK A | A1     | RESIDENTIAL APARTMENT | 204 m2 |
|         |        | TERRACE               | 77 m2  |
|         | A2     | RESIDENTIAL APARTMENT | 205 m2 |
|         |        | TERRACE               | 136 m2 |
|         | A3     | RESIDENTIAL APARTMENT | 185 m2 |
|         | A4     | RESIDENTIAL APARTMENT | 186 m2 |
|         | A5     | RESIDENTIAL APARTMENT | 185 m2 |
|         | A6     | RESIDENTIAL APARTMENT | 186 m2 |
|         | A7     | RESIDENTIAL APARTMENT | 185 m2 |
|         | A8     | RESIDENTIAL APARTMENT | 186 m2 |
|         | ROOF 1 | RESIDENTIAL APARTMENT | 137 m2 |
|         | ROOF 2 | RESIDENTIAL APARTMENT | 155 m2 |
| вгоск в | B1     | RESIDENTIAL APARTMENT | 317 m2 |
|         |        | TERRACE               | 290 m2 |
|         |        | TERRACE IN DECRET     | 97 m2  |
|         | B2     | RESIDENTIAL APARTMENT | 232 m2 |
|         | В3     | RESIDENTIAL APARTMENT | 232 m2 |
|         | B4     | RESIDENTIAL APARTMENT | 232 m2 |
|         | ROOF   | RESIDENTIAL APARTMENT | 155 m2 |