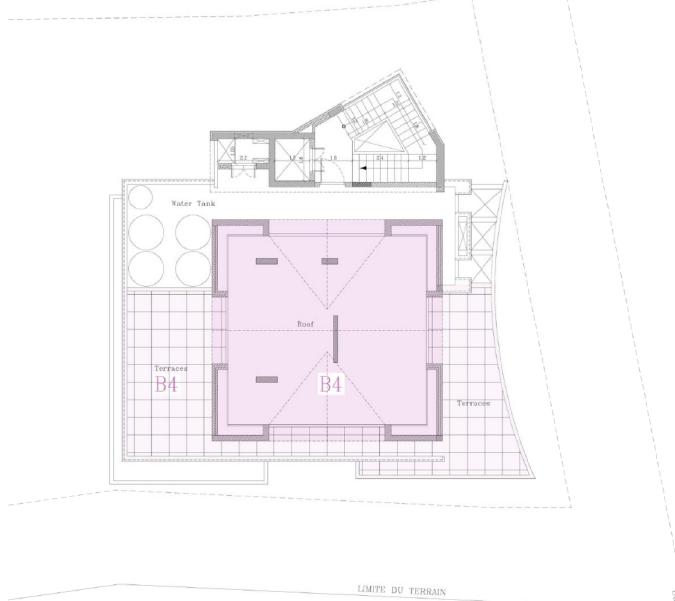

## SELLING AREAS

| TYPE    | LEVEL  | DESCRIPTION           | AREA   |
|---------|--------|-----------------------|--------|
| BLOCK A | A1     | RESIDENTIAL APARTMENT | 204 m2 |
|         |        | TERRACE               | 77 m2  |
|         | A2     | RESIDENTIAL APARTMENT | 205 m2 |
|         |        | TERRACE               | 136 m2 |
|         | A3     | RESIDENTIAL APARTMENT | 185 m2 |
|         | A4     | RESIDENTIAL APARTMENT | 186 m2 |
|         | A5     | RESIDENTIAL APARTMENT | 185 m2 |
|         | A6     | RESIDENTIAL APARTMENT | 186 m2 |
|         | A7     | RESIDENTIAL APARTMENT | 185 m2 |
|         | A8     | RESIDENTIAL APARTMENT | 186 m2 |
|         | ROOF 1 | RESIDENTIAL APARTMENT | 137 m2 |
|         | ROOF 2 | RESIDENTIAL APARTMENT | 155 m2 |
| вгоск в | B1     | RESIDENTIAL APARTMENT | 317 m2 |
|         |        | TERRACE               | 290 m2 |
|         |        | TERRACE IN DECRET     | 97 m2  |
|         | B2     | RESIDENTIAL APARTMENT | 232 m2 |
|         | В3     | RESIDENTIAL APARTMENT | 232 m2 |
|         | B4     | RESIDENTIAL APARTMENT | 232 m2 |
|         | ROOF   | RESIDENTIAL APARTMENT | 155 m2 |