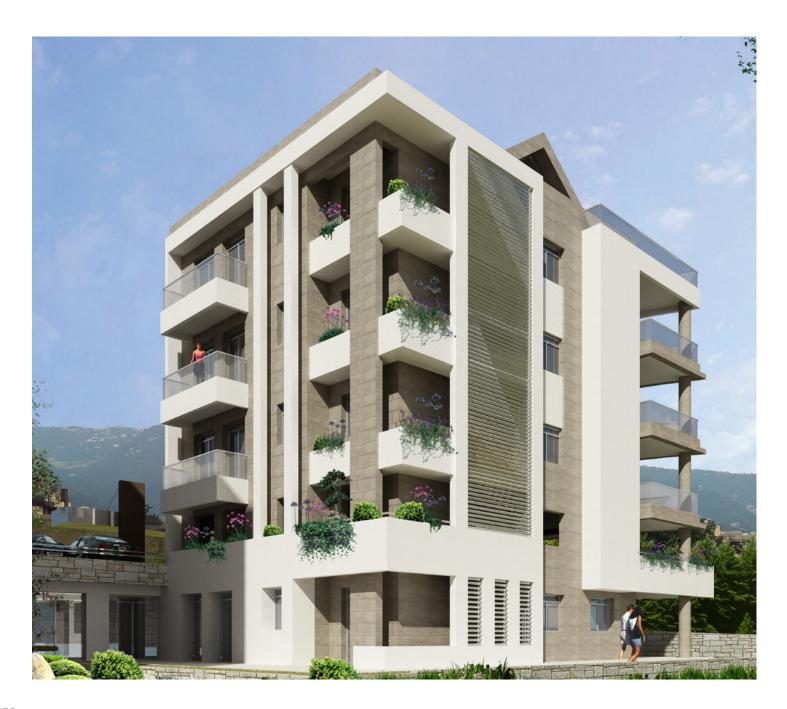

## ADMA 71 LUXURY RESIDENTIAL PROJECT



### PROJECT BY





## PROJECT LOCATION

Located on a beautiful hill overlooking the Mediterranean Sea, Jounieh Bay and the Port of Beirut, Adma 71 represents the concept of living in a scenery. Five minutes away from Le Casino Du Liban, surrounding beach resorts and the region's most renounced schools, Adma 71 is truly the place where you've always dreamed you'd raise your children.

Perched on your balcony, embraced by the serene greenery, you will smile and experience the joy of living.









# BLOCK B SOUTH WEST PERSPECTIVE



#### BLOCK B NORTH WEST PERSPECTIVE





## **ELEVATIONS**



## **SECTIONS**





































































## SELLING AREAS

| TYPE    | LEVEL  | DESCRIPTION           | AREA   |
|---------|--------|-----------------------|--------|
| BLOCK A | A1     | RESIDENTIAL APARTMENT | 204 m2 |
|         |        | TERRACE               | 77 m2  |
|         | A2     | RESIDENTIAL APARTMENT | 205 m2 |
|         |        | TERRACE               | 136 m2 |
|         | A3     | RESIDENTIAL APARTMENT | 185 m2 |
|         | A4     | RESIDENTIAL APARTMENT | 186 m2 |
|         | A5     | RESIDENTIAL APARTMENT | 185 m2 |
|         | A6     | RESIDENTIAL APARTMENT | 186 m2 |
|         | A7     | RESIDENTIAL APARTMENT | 185 m2 |
|         | A8     | RESIDENTIAL APARTMENT | 186 m2 |
|         | ROOF 1 | RES