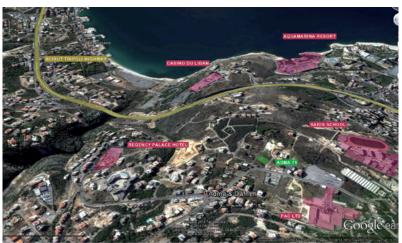

## PROJECT LOCATION

Located on a beautiful hill overlooking the Mediterranean Sea, Jounieh Bay and the Port of Beirut, Adma 71 represents the concept of living in a scenery. Five minutes away from Le Casino Du Liban, surrounding beach resorts and the region's most renounced schools, Adma 71 is truly the place where you've always dreamed you'd raise your children.