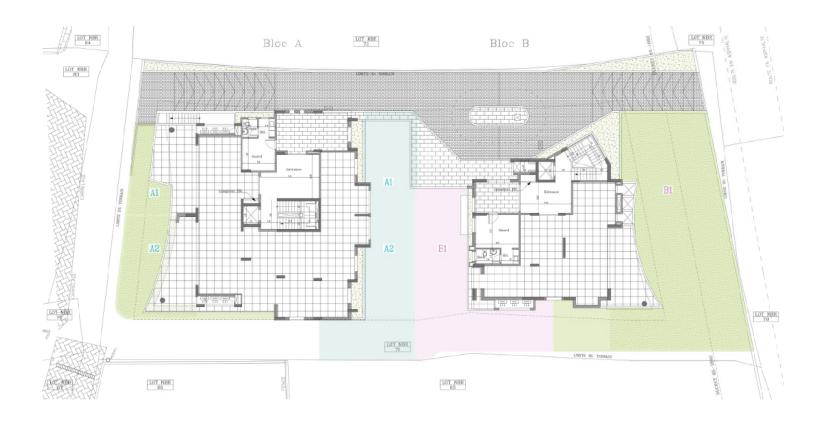

## SELLING AREAS

| TYPE    | LEVEL  | DESCRIPTION           | AREA   |
|---------|--------|-----------------------|--------|
| BLOCK A | A1     | RESIDENTIAL APARTMENT | 204 m2 |
|         |        | TERRACE               | 77 m2  |
|         | A2     | RESIDENTIAL APARTMENT | 205 m2 |
|         |        | TERRACE               | 136 m2 |
|         | A3     | RESIDENTIAL APARTMENT | 185 m2 |
|         | A4     | RESIDENTIAL APARTMENT | 186 m2 |
|         | A5     | RESIDENTIAL APARTMENT | 185 m2 |
|         | A6     | RESIDENTIAL APARTMENT | 186 m2 |
|         | A7     | RESIDENTIAL APARTMENT | 185 m2 |
|         | A8     | RESIDENTIAL APARTMENT | 186 m2 |
|         | ROOF 1 | RESIDENTIAL APARTMENT | 137 m2 |
|         | ROOF 2 | RESIDENTIAL APARTMENT | 155 m2 |
| вгоск в | B1     | RESIDENTIAL APARTMENT | 317 m2 |
|         |        | TERRACE               | 290 m2 |
|         |        | TERRACE IN DECRET     | 97 m2  |
|         | B2     | RESIDENTIAL APARTMENT | 232 m2 |
|         | В3     | RESIDENTIAL APARTMENT | 232 m2 |
|         | B4     | RESIDENTIAL APARTMENT | 232 m2 |
|         | ROOF   | RESIDENTIAL APARTMENT | 155 m2 |