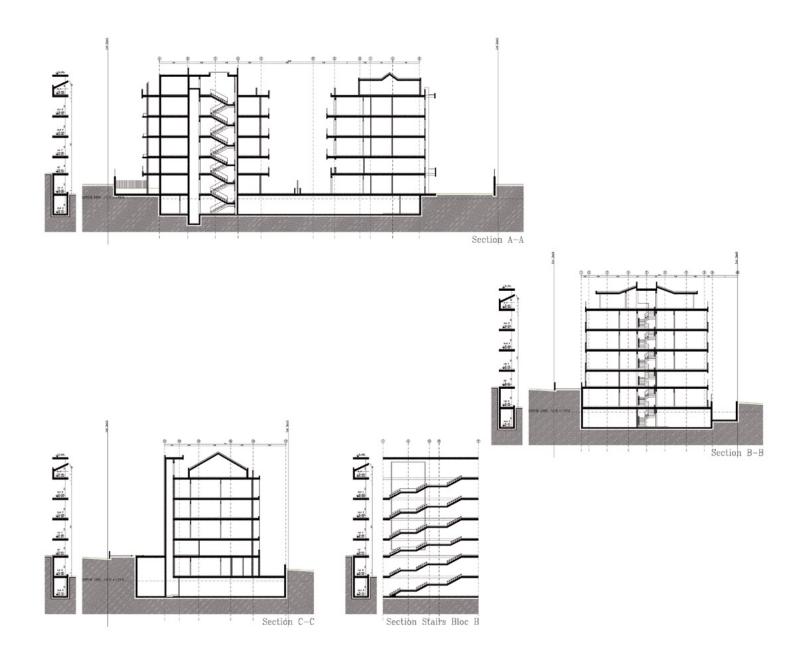

## ADMA 71 LUXURY RESIDENTIAL PROJECT



### PROJECT BY





## PROJECT LOCATION

Located on a beautiful hill overlooking the Mediterranean Sea, Jounieh Bay and the Port of Beirut, Adma 71 represents the concept of living in a scenery. Five minutes away from Le Casino Du Liban, surrounding beach resorts and the region's most renounced schools, Adma 71 is truly the place where you've always dreamed you'd raise your children.

Perched on your balcony, embraced by the serene greenery, you will smile and experience the joy of living.









# BLOCK B SOUTH WEST PERSPECTIVE



#### BLOCK B NORTH WEST PERSPECTIVE





## **ELEVATIONS**



## **SECTIONS**





































































## SELLING AREAS

| TYPE    | LEVEL  | DESCRIPTION           | AREA   |
|---------|--------|-----------------------|--------|
| BLOCK A | A1     | RESIDENTIAL APARTMENT | 204 m2 |
|         |        | TERRACE               | 77 m2  |
|         | A2     | RESIDENTIAL APARTMENT | 205 m2 |
|         |        | TERRACE               | 136 m2 |
|         | A3     | RESIDENTIAL APARTMENT | 185 m2 |
|         | A4     | RESIDENTIAL APARTMENT | 186 m2 |
|         | A5     | RESIDENTIAL APARTMENT | 185 m2 |
|         | A6     | RESIDENTIAL APARTMENT | 186 m2 |
|         | A7     | RESIDENTIAL APARTMENT | 185 m2 |
|         | A8     | RESIDENTIAL APARTMENT | 186 m2 |
|         | ROOF 1 | RESIDENTIAL APARTMENT | 137 m2 |
|         |