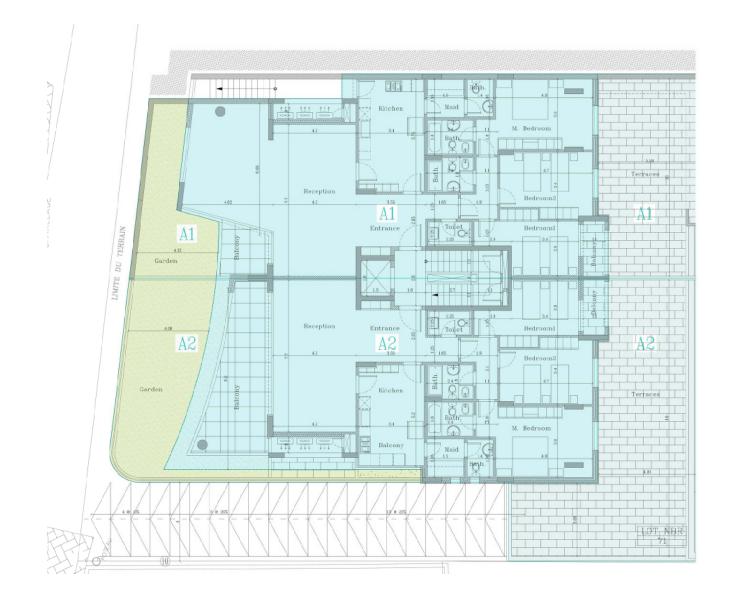

## SELLING AREAS

| TYPE    | LEVEL  | DESCRIPTION           | AREA   |
|---------|--------|-----------------------|--------|
| BLOCK A | A1     | RESIDENTIAL APARTMENT | 204 m2 |
|         |        | TERRACE               | 77 m2  |
|         | A2     | RESIDENTIAL APARTMENT | 205 m2 |
|         |        | TERRACE               | 136 m2 |
|         | A3     | RESIDENTIAL APARTMENT | 185 m2 |
|         | A4     | RESIDENTIAL APARTMENT | 186 m2 |
|         | A5     | RESIDENTIAL APARTMENT | 185 m2 |
|         | A6     | RESIDENTIAL APARTMENT | 186 m2 |
|         | A7     | RESIDENTIAL APARTMENT | 185 m2 |
|         | A8     | RESIDENTIAL APARTMENT | 186 m2 |
|         | ROOF 1 | RESIDENTIAL APARTMENT | 137 m2 |
|         | ROOF 2 | RESIDENTIAL APARTMENT | 155 m2 |
| вгоск в | B1     | RESIDENTIAL APARTMENT | 317 m2 |
|         |        | TERRACE               | 290 m2 |
|         |        | TERRACE IN DECRET     | 97 m2  |
|         | B2     | RESIDENTIAL APARTMENT | 232 m2 |
|         | В3     | RESIDENTIAL APARTMENT | 232 m2 |
|         | B4     | RESIDENTIAL APARTMENT | 232 m2 |
|         | ROOF   | RESIDENTIAL APARTMENT | 155 m2 |