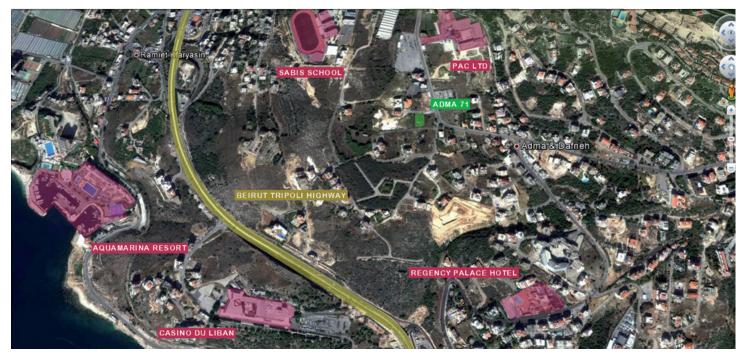

## PROJECT LOCATION

Located on a beautiful hill overlooking the Mediterranean Sea, Jounieh Bay and the Port of Beirut, Adma 71 represents the concept of living in a scenery. Five minutes away from Le Casino Du Liban, surrounding beach resorts and the region's most renounced schools, Adma 71 is truly the place where you've always dreamed you'd raise your children.