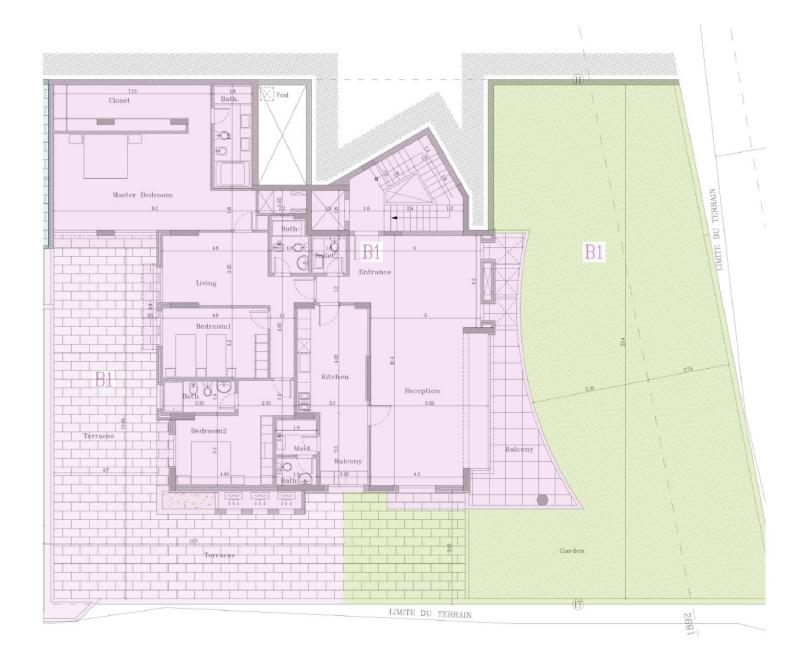

## SELLING AREAS

| TYPE    | LEVEL  | DESCRIPTION           | AREA   |
|---------|--------|-----------------------|--------|
| BLOCK A | A1     | RESIDENTIAL APARTMENT | 204 m2 |
|         |        | TERRACE               | 77 m2  |
|         | A2     | RESIDENTIAL APARTMENT | 205 m2 |
|         |        | TERRACE               | 136 m2 |
|         | A3     | RESIDENTIAL APARTMENT | 185 m2 |
|         | A4     | RESIDENTIAL APARTMENT | 186 m2 |
|         | A5     | RESIDENTIAL APARTMENT | 185 m2 |
|         | A6     | RESIDENTIAL APARTMENT | 186 m2 |
|         | A7     | RESIDENTIAL APARTMENT | 185 m2 |
|         | A8     | RESIDENTIAL APARTMENT | 186 m2 |
|         | ROOF 1 | RESIDENTIAL APARTMENT | 137 m2 |
|         | ROOF 2 | RESIDENTIAL APARTMENT | 155 m2 |
| вгоск в | B1     | RESIDENTIAL APARTMENT | 317 m2 |
|         |        | TERRACE               | 290 m2 |
|         |        | TERRACE IN DECRET     | 97 m2  |
|         | B2     | RESIDENTIAL APARTMENT | 232 m2 |
|         | В3     | RESIDENTIAL APARTMENT | 232 m2 |
|         | B4     | RESIDENTIAL APARTMENT | 232 m2 |
|         | ROOF   | RESIDENTIAL APARTMENT | 155 m2 |