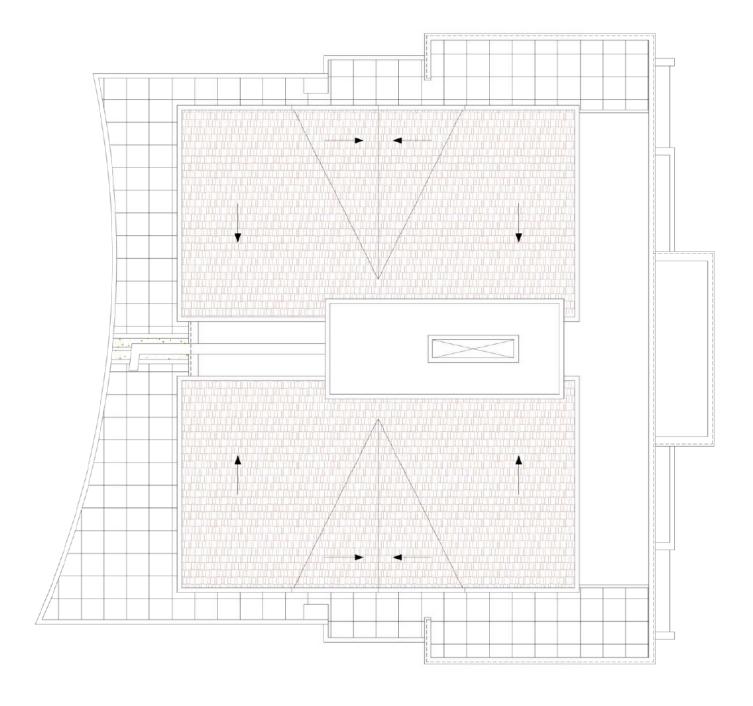

## ADMA 71 LUXURY RESIDENTIAL PROJECT



### PROJECT BY





## PROJECT LOCATION

Located on a beautiful hill overlooking the Mediterranean Sea, Jounieh Bay and the Port of Beirut, Adma 71 represents the concept of living in a scenery. Five minutes away from Le Casino Du Liban, surrounding beach resorts and the region's most renounced schools, Adma 71 is truly the place where you've always dreamed you'd raise your children.

Perched on your balcony, embraced by the serene greenery, you will smile and experience the joy of living.









# BLOCK B SOUTH WEST PERSPECTIVE



#### BLOCK B NORTH WEST PERSPECTIVE





## **ELEVATIONS**



## **SECTIONS**





































































## SELLING AREAS

| TYPE    | LEVEL  | DESCRIPTION           | AREA   |
|---------|--------|-----------------------|--------|
| BLOCK A | A1     | RESIDENTIAL APARTMENT | 204 m2 |
|         |        | TERRACE               | 77 m2  |
|         | A2     | RESIDENTIAL APARTMENT | 205 m2 |
|         |        | TERRACE               | 136 m2 |
|         | A3     | RESIDENTIAL APARTMENT | 185 m2 |
|         | A4     | RESIDENTIAL APARTMENT | 186 m2 |
|         | A5     | RESIDENTIAL APARTMENT | 185 m2 |
|         | A6     | RESIDENTIAL APARTMENT | 186 m2 |
|         | A7     | RESIDENTIAL APARTMENT | 185 m2 |
|         | A8     | RESIDENTIAL APARTMENT | 186 m2 |
|         | ROOF 1 | RESIDENTIAL APARTMENT | 137 m2 |
|         | ROOF 2 | RESIDENTIAL APARTMENT | 155 m