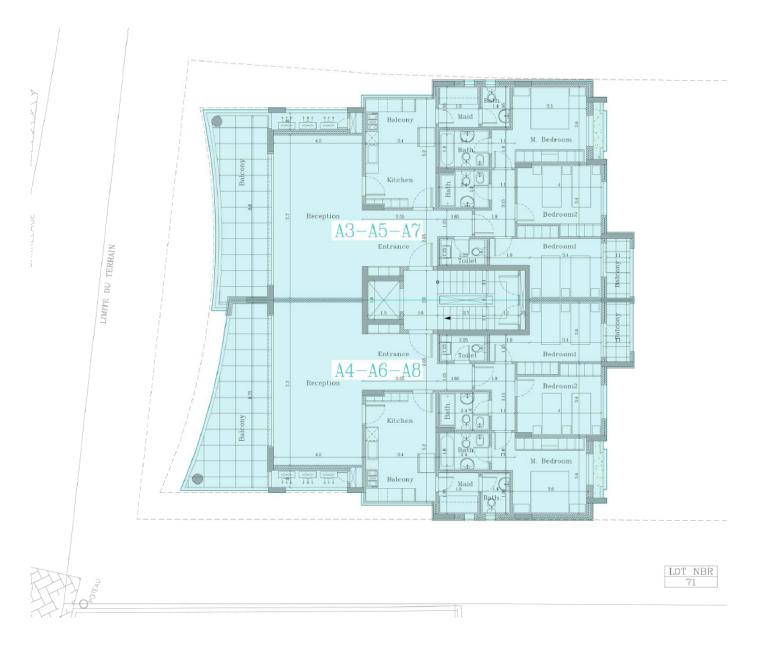

## SELLING AREAS

| TYPE    | LEVEL  | DESCRIPTION           | AREA   |
|---------|--------|-----------------------|--------|
| BLOCK A | A1     | RESIDENTIAL APARTMENT | 204 m2 |
|         |        | TERRACE               | 77 m2  |
|         | A2     | RESIDENTIAL APARTMENT | 205 m2 |
|         |        | TERRACE               | 136 m2 |
|         | A3     | RESIDENTIAL APARTMENT | 185 m2 |
|         | A4     | RESIDENTIAL APARTMENT | 186 m2 |
|         | A5     | RESIDENTIAL APARTMENT | 185 m2 |
|         | A6     | RESIDENTIAL APARTMENT | 186 m2 |
|         | A7     | RESIDENTIAL APARTMENT | 185 m2 |
|         | A8     | RESIDENTIAL APARTMENT | 186 m2 |
|         | ROOF 1 | RESIDENTIAL APARTMENT | 137 m2 |
|         | ROOF 2 | RESIDENTIAL APARTMENT | 155 m2 |
| вгоск в | B1     | RESIDENTIAL APARTMENT | 317 m2 |
|         |        | TERRACE               | 290 m2 |
|         |        | TERRACE IN DECRET     | 97 m2  |
|         | B2     | RESIDENTIAL APARTMENT | 232 m2 |
|         | В3     | RESIDENTIAL APARTMENT | 232 m2 |
|         | B4     | RESIDENTIAL APARTMENT | 232 m2 |
|         | ROOF   | RESIDENTIAL APARTMENT | 155 m2 |