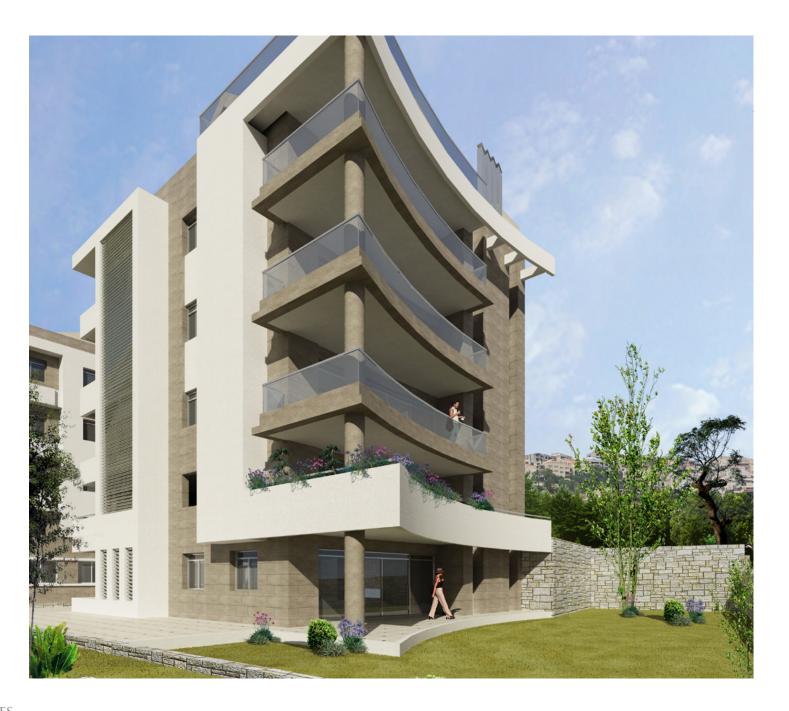

## ADMA 71 LUXURY RESIDENTIAL PROJECT



### PROJECT BY





## PROJECT LOCATION

Located on a beautiful hill overlooking the Mediterranean Sea, Jounieh Bay and the Port of Beirut, Adma 71 represents the concept of living in a scenery. Five minutes away from Le Casino Du Liban, surrounding beach resorts and the region's most renounced schools, Adma 71 is truly the place where you've always dreamed you'd raise your children.

Perched on your balcony, embraced by the serene greenery, you will smile and experience the joy of living.









# BLOCK B SOUTH WEST PERSPECTIVE



#### BLOCK B NORTH WEST PERSPECTIVE





## **ELEVATIONS**



## **SECTIONS**





































































## SELLING AREAS

| TYPE    | LEVEL  | DESCRIPTION           | AREA   |
|---------|--------|-----------------------|--------|
| BLOCK A | A1     | RESIDENTIAL APARTMENT | 204 m2 |
|         |        | TERRACE               | 77 m2  |
|         | A2     | RESIDENTIAL APARTMENT | 205 m2 |
|         |        | TERRACE               | 136 m2 |
|         | A3     | RESIDENTIAL APARTMENT | 185 m2 |
|         | A4     | RESIDENTIAL APARTMENT | 186 m2 |
|         | A5     | RESIDENTIAL APARTMENT | 185 m2 |
|         | A6     | RESIDENTIAL APARTMENT | 186 m2 |
|         | A7     | RESIDENTIAL APARTMENT | 185 m2 |
|         | A8     | RESIDENTIAL APARTM