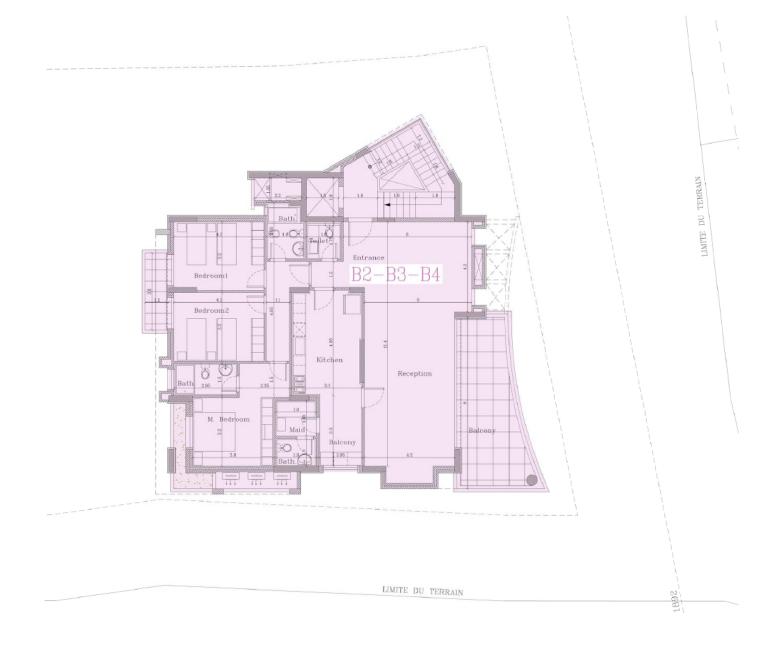

## SELLING AREAS

| TYPE    | LEVEL  | DESCRIPTION           | AREA   |
|---------|--------|-----------------------|--------|
| BLOCK A | A1     | RESIDENTIAL APARTMENT | 204 m2 |
|         |        | TERRACE               | 77 m2  |
|         | A2     | RESIDENTIAL APARTMENT | 205 m2 |
|         |        | TERRACE               | 136 m2 |
|         | A3     | RESIDENTIAL APARTMENT | 185 m2 |
|         | A4     | RESIDENTIAL APARTMENT | 186 m2 |
|         | A5     | RESIDENTIAL APARTMENT | 185 m2 |
|         | A6     | RESIDENTIAL APARTMENT | 186 m2 |
|         | A7     | RESIDENTIAL APARTMENT | 185 m2 |
|         | A8     | RESIDENTIAL APARTMENT | 186 m2 |
|         | ROOF 1 | RESIDENTIAL APARTMENT | 137 m2 |
|         | ROOF 2 | RESIDENTIAL APARTMENT | 155 m2 |
| вгоск в | B1     | RESIDENTIAL APARTMENT | 317 m2 |
|         |        | TERRACE               | 290 m2 |
|         |        | TERRACE IN DECRET     | 97 m2  |
|         | B2     | RESIDENTIAL APARTMENT | 232 m2 |
|         | В3     | RESIDENTIAL APARTMENT | 232 m2 |
|         | B4     | RESIDENTIAL APARTMENT | 232 m2 |
|         | ROOF   | RESIDENTIAL APARTMENT | 155 m2 |