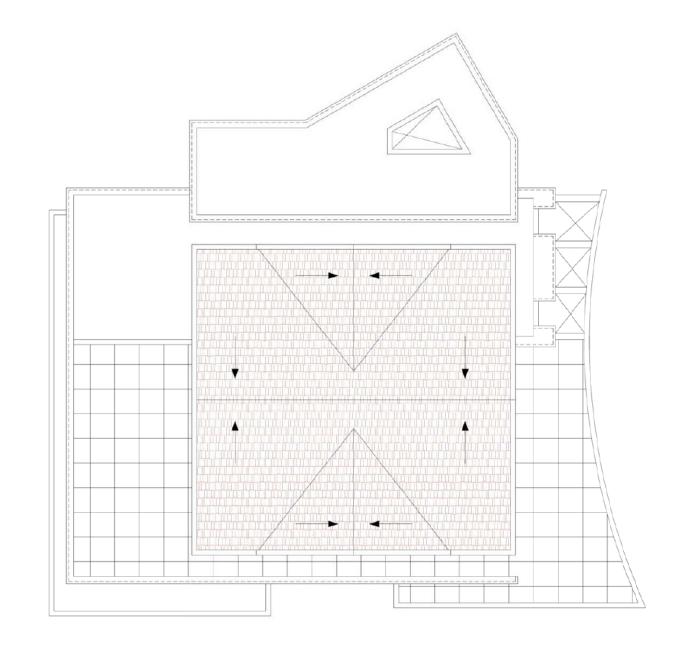

## ADMA 71 LUXURY RESIDENTIAL PROJECT



### PROJECT BY





## PROJECT LOCATION

Located on a beautiful hill overlooking the Mediterranean Sea, Jounieh Bay and the Port of Beirut, Adma 71 represents the concept of living in a scenery. Five minutes away from Le Casino Du Liban, surrounding beach resorts and the region's most renounced schools, Adma 71 is truly the place where you've always dreamed you'd raise your children.

Perched on your balcony, embraced by the serene greenery, you will smile and experience the joy of living.









# BLOCK B SOUTH WEST PERSPECTIVE



#### BLOCK B NORTH WEST PERSPECTIVE





## **ELEVATIONS**



## **SECTIONS**





































































## SELLING AREAS

| TYPE    | LEVEL  | DESCRIPTION           | AREA   |
|---------|--------|-----------------------|--------|
| BLOCK A | A1     | RESIDENTIAL APARTMENT | 204 m2 |
|         |        | TERRACE               | 77 m2  |
|         | A2     | RESIDENTIAL APARTMENT | 205 m2 |
|         |        | TERRACE               | 136 m2 |
|         | A3     | RESIDENTIAL APARTMENT | 185 m2 |
|         | A4     | RESIDENTIAL APARTMENT | 186 m2 |
|         | A5     | RESIDENTIAL APARTMENT | 185 m2 |
|         | A6     | RESIDENTIAL APARTMENT | 186 m2 |
|         | A7     | RESIDENTIAL APARTMENT | 185 m2 |
|         | A8     | RESIDENTIAL APARTMENT | 186 m2 |
|         | ROOF 1 | RESIDENTIAL APARTMENT | 137 m2 |
|         | ROOF 2 | RESIDENTIAL APARTMENT | 155 m2 |
| вгоск в | B1     | RES