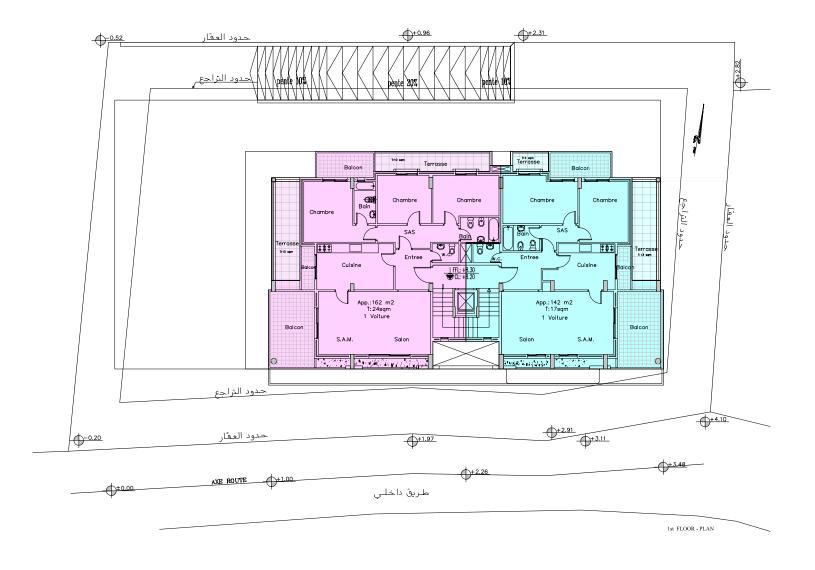

## SALIBA BUILDING / BYBLOS 405 LUXURY RESIDENTIAL / COMMERCIAL PROJECT



## PROJECT BY





## PROJECT LOCATION

Located in the heart of Byblos's quiet residential area, a few meters away from the busy voie 13, the LEBANESE AMERICAN UNIVERSITY, and the NOTRE DAME DE SECOURS hospital, whatever your needs are and no matter what you are looking for, BYBLOS 405 is the perfect location for you.







## OVERALL NORTH PERSPECTIVE





































FOUNDED ON THE PROMISE OF TRUST.



Address Byblos Sun Building 3rd Floor, Byblos Main Entrance, Lebanon Phone (+961) 9 943 343 | Fax (+961) 9 943 443 | Mobile (+961) 71 988 088 | (+961) 71 988 288 info@greenyardproperties.com | www.greenyardproperties.com