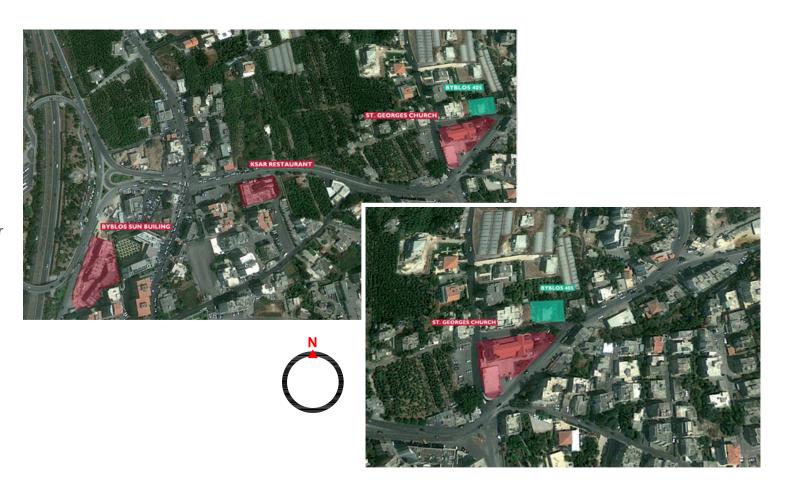

## PROJECT LOCATION

Located in the heart of Byblos's quiet residential area, a few meters away from the busy voie 13, the LEBANESE AMERICAN UNIVERSITY, and the NOTRE DAME DE SECOURS hospital, whatever your needs are and no matter what you are looking for, BYBLOS 405 is the perfect location for you.