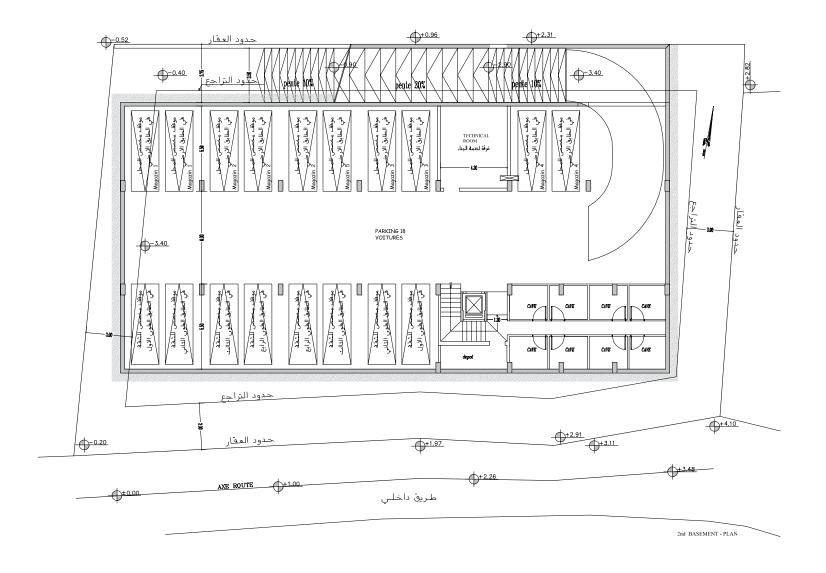

## SALIBA BUILDING / BYBLOS 405 LUXURY RESIDENTIAL / COMMERCIAL PROJECT



## PROJECT BY





## PROJECT LOCATION

Located in the heart of Byblos's quiet residential area, a few meters away from the busy voie 13, the LEBANESE AMERICAN UNIVERSITY, and the NOTRE DAME DE SECOURS hospital, whatever your needs are and no matter what you are looking for, BYBLOS 405 is the perfect location for you.







## OVERALL NORTH PERSPECTIVE





































FOUNDED ON THE PROMISE OF TRUST.



Address Byblos Sun Building 3rd Floor, Byblos Main Entrance, Lebanon Phone (+961) 9 943 343 | Fax (+961) 9 943 443 | Mobile (+961) 71 988 088 | (+961) 71 988 288 info@greenyardproperties.com | www.greenyardproperties.com