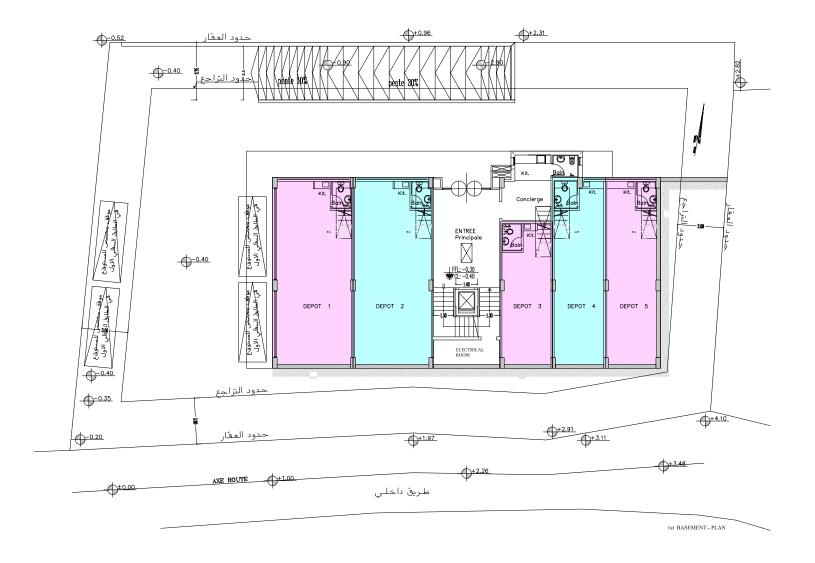

## SALIBA BUILDING / BYBLOS 405 LUXURY RESIDENTIAL / COMMERCIAL PROJECT



## PROJECT BY





## PROJECT LOCATION

Located in the heart of Byblos's quiet residential area, a few meters away from the busy voie 13, the LEBANESE AMERICAN UNIVERSITY, and the NOTRE DAME DE SECOURS hospital, whatever your needs are and no matter what you are looking for, BYBLOS 405 is the perfect location for you.







## OVERALL NORTH PERSPECTIVE





































FOUNDED ON THE PROMISE OF TRUST.



Address Byblos Sun Building 3rd Floor, Byblos Main Entrance, Lebanon Phone (+961) 9 943 343 | Fax (+961) 9 943 443 | Mobile (+961) 71 988 088 | (+961) 71 988 288 info@greenyardproperties.com | www.greenyardproperties.com