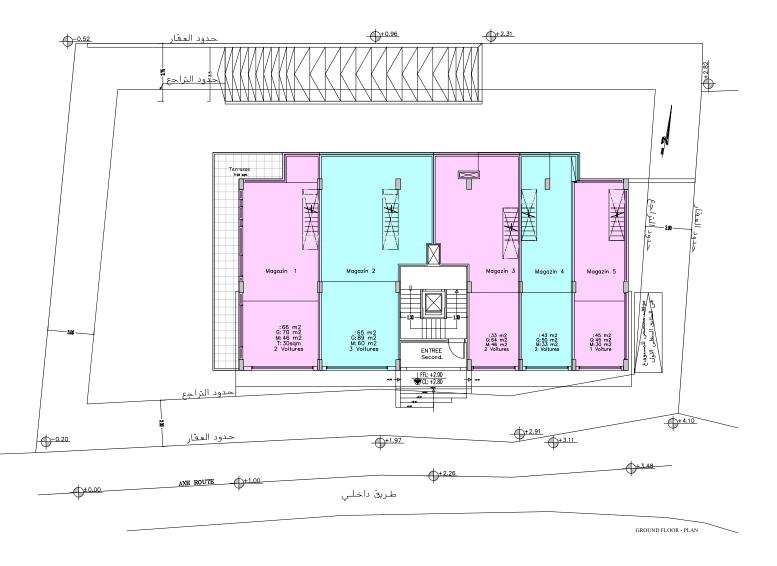

## SALIBA BUILDING / BYBLOS 405 LUXURY RESIDENTIAL / COMMERCIAL PROJECT



## PROJECT BY





## PROJECT LOCATION

Located in the heart of Byblos's quiet residential area, a few meters away from the busy voie 13, the LEBANESE AMERICAN UNIVERSITY, and the NOTRE DAME DE SECOURS hospital, whatever your needs are and no matter what you are looking for, BYBLOS 405 is the perfect location for you.







## OVERALL NORTH PERSPECTIVE





































FOUNDED ON THE PROMISE OF TRUST.



Address Byblos Sun Building 3rd Floor, Byblos Main Entrance, Lebanon Phone (+961) 9 943 343 | Fax (+961) 9 943 443 | Mobile (+961) 71 988 088 | (+961) 71 988 288 info@greenyardproperties.com | www.greenyardproperties.com