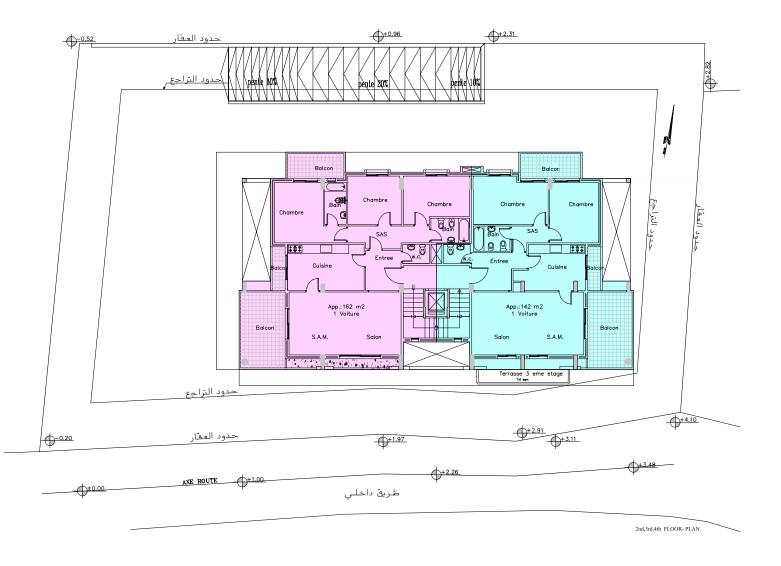

## SALIBA BUILDING / BYBLOS 405 LUXURY RESIDENTIAL / COMMERCIAL PROJECT



## PROJECT BY





## PROJECT LOCATION

Located in the heart of Byblos's quiet residential area, a few meters away from the busy voie 13, the LEBANESE AMERICAN UNIVERSITY, and the NOTRE DAME DE SECOURS hospital, whatever your needs are and no matter what you are looking for, BYBLOS 405 is the perfect location for you.







## OVERALL NORTH PERSPECTIVE





































FOUNDED ON THE PROMISE OF TRUST.



Address Byblos Sun Building 3rd Floor, Byblos Main Entrance, Lebanon Phone (+961) 9 943 343 | Fax (+961) 9 943 443 | Mobile (+961) 71 988 088 | (+961) 71 988 288 info@greenyardproperties.com | www.greenyardproperties.com